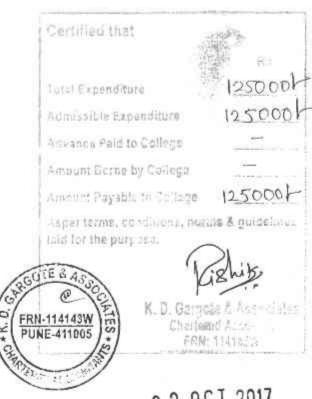

### UTILIZATION CERTIFICATE

Certified that the grant of Rs.1,25,000/-(Rupees One lakh twenty thousand Rupees only)Sanctioned to B.D.kale Mahavidyalaya, Ghodegaon by university Grants Commission vide its letter No.-F.9-102/12(WRO)dated-04 Jan. 2013 towards coaching classes for entry into services for SC/ST/OBC (Non-creamy layer) & Minorities has been utilized for the purpose for which it was sanctioned and in accordance with the terms and conditions as laid down by the commission. The university/College has also utilized the amount of Rs.[1,25,000/-(Rupees One lakh twenty thousand Rupees only) as on the university grants commission grant.

If, as a result of check or audit objection, some irregularity is noticed at a later stage, action will be taken to refund or regularize the objected amount.

Principal (Seal)-

Signature----Charted Accountant/Govt. Auditor. (Seal)-----

C 3 OCT 2017