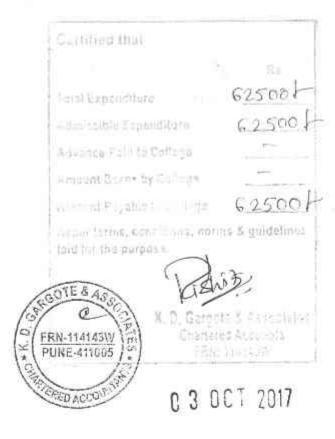

### UTILIZATION CERTIFICATE

Certified that the grant of Rs.1,25,000/-(Rupees One lakh twenty thousand Rupees only)Sanctioned to B.D.kale Mahavidyalaya, Ghodegaon by university Grants Commission vide its letter No.-F.9-102/12(WRO)dated-04 Jan. 2013 towards coaching classes for entry into services for SC/ST/OBC (Non-creamy layer) & Minorities has been utilized for the purpose for which it was sanctioned and in accordance with the terms and conditions as laid down by the commission. The university/College has also utilized the amount of Rs.[1,25,000/-(Rupees One lakh twenty thousand Rupees only) as on the university grants commission grant.

If, as a result of check or audit objection, some irregularity is noticed at a later stage, action will be taken to refund or regularize the objected amount.

Principal (Seal)-

Signature----Charted Accountant/Govt. Auditor. (Seal)-----

C 3 OCT 2017